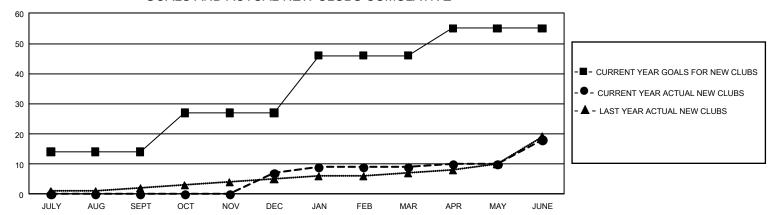

|                                  |                                |                                                    |  |
| QUARTER                                                     | NEW CLUB GOAL        | NEW CLUBS        | DROPPED CLUBS       | QUARTER MEME                                                | BER GROWTH NET<br>GOAL           | MEMBER GROWTH<br>ACTUAL        | DROPPED<br>MEMBERS ACTUAL<br>(including transfers) |  |
| JULY/AUG/SEPT<br>OCT/NOV/DEC<br>JAN/FEB/MAR<br>APR/MAY/JUNE | 42<br>39<br>57<br>27 | 0<br>7<br>2<br>9 | 25<br>15<br>2<br>20 | JULY/AUG/SEPT<br>OCT/NOV/DEC<br>JAN/FEB/MAR<br>APR/MAY/JUNE | 1,821<br>2,025<br>1,989<br>2,046 | 1,205<br>1,128<br>1,088<br>892 | 1,074<br>1,391<br>830<br>2,219                     |  |

## GOALS AND ACTUAL NEW CLUBS CUMULATIVE



## GOALS AND ACTUAL MEMBERS CUMULATIVE



| DROPPED CLUBS: 61  |       | 817 CLUBS OF 1,327 ADDED 1 OR | GENDER DISTRIBUTION             |                 |       |
|--------------------|-------|-------------------------------|---------------------------------|-----------------|-------|
|                    |       | MORE NEW MEMBERS              | MALE                            | 20,104 (62.13%) |       |
|                    |       |                               | FEMALE                          | 12,255 (37.87%) |       |
| DROPPED MEMBERS    |       |                               |                                 |                 |       |
| DECEASED           | 439   | CLICK HERE FOR CUMULATIVE     | TOTAL FAMILY UNIT MEMBERS       |                 | 6,195 |
| CLUB CANCELLED 3