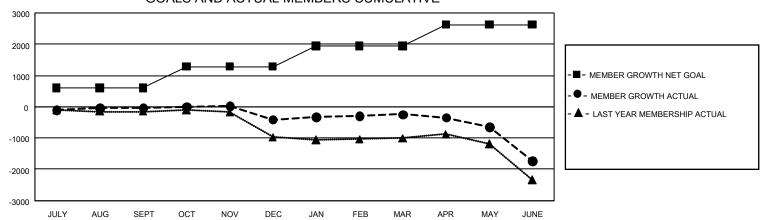

## GOALS AND ACTUAL MEMBERS CUMULATIVE

| DROPPED CLUBS: 61  |       | 817 CLUBS OF 1,327 ADDED 1 OR | GENDER DISTRIBUTION             |                 |       |
|--------------------|-------|-------------------------------|---------------------------------|-----------------|-------|
|                    |       | MORE NEW MEMBERS              | MALE                            | 20,104 (62.13%) |       |
|                    |       |                               | FEMALE                          | 12,255 (37.87%) |       |
| DROPPED MEMBERS    |       |                               |                                 |                 |       |
| DECEASED           | 439   | CLICK HERE FOR CUMULATIVE     | TOTAL FAMILY UNIT MEMBERS       |                 | 6,195 |
| CLUB CANCELLED 331 |       | MEMBERSHIP DATA               |                                 |                 | 0.004 |
| OTHER              | 4,741 |                               | FAMILY MEMBERS PAYING HALF DUES |                 | 3,221 |
| TOTAL              | 5,511 |                               |                                 |                 |       |